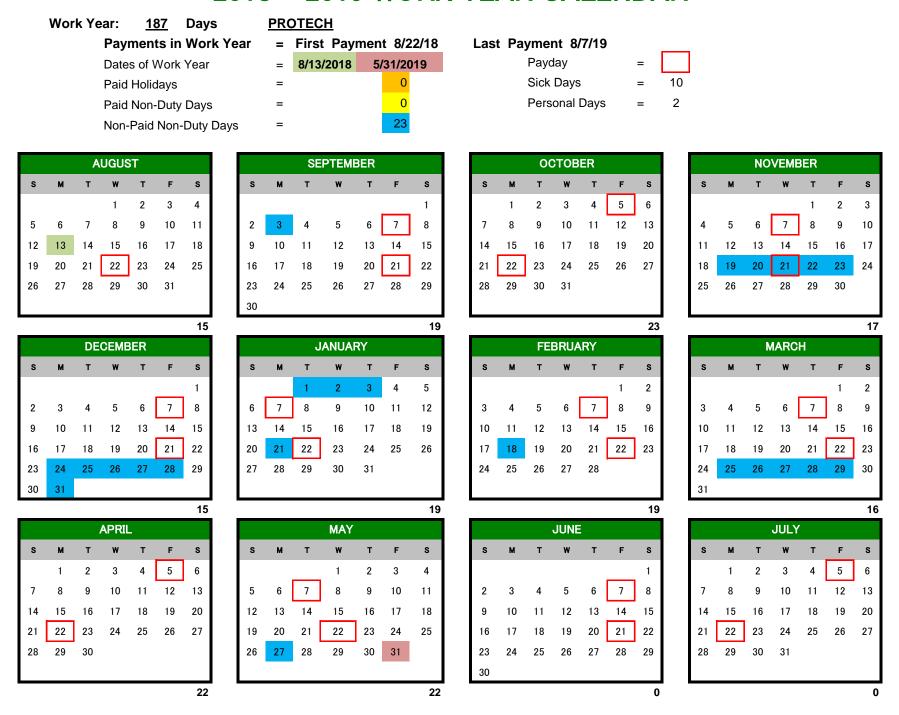

## 2018 – 2019 WORK YEAR CALENDAR



## **Sick Leave**

You accrue one sick day per month on the last day of each month for 10 months (August-May)

Sick leave is not paid out at time of separation

Sick leave balances carry over from year-to-year and have no maximum balance

Sick leave is not paid out at time of separation. Sick leave is only paid out when an employee retires from the District with PERA

## **Personal Leave**

You earn 1 personal leave days in Aug. for 1st semester and 1 personal leave days in Jan. for 2nd semester

Unused hours roll into sick time at the completion of your work year

Cannot be used to extend a school break, holiday, or the first and last 4 weeks of school

Can be used in halfday or fullday increments

Personal leave balances are not paid out at time of separation

187 Day ProTech Page 2 of